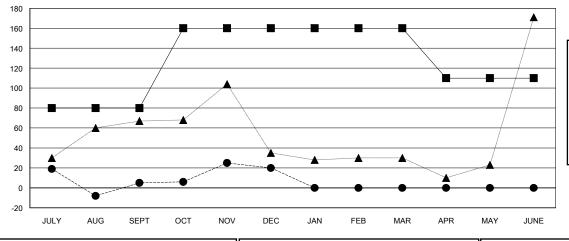

## LOCATION INDIA

**GMT CA** 

| Clubs                 |               |           |               | Members               |                           |                         |                                                    |
|-----------------------|---------------|-----------|---------------|-----------------------|---------------------------|-------------------------|----------------------------------------------------|
| RESULTS FOR 2018-2019 |               |           |               | RESULTS FOR 2018-2019 |                           |                         |                                                    |
| QUARTER               | NEW CLUB GOAL | NEW CLUBS | DROPPED CLUBS | QUARTER               | MEMBER GROWTH NET<br>GOAL | MEMBER GROWTH<br>ACTUAL | DROPPED<br>MEMBERS ACTUAL<br>(including transfers) |
| JULY/AUG/SEPT         | 5             | 1         | 1             | JULY/AUG/SEPT         | 80                        | 69                      | 55                                                 |
| OCT/NOV/DEC           | 2             | 1         | 1             | OCT/NOV/DEC           | 80                        | 80                      | 65                                                 |
| JAN/FEB/MAR           | 1             | 0         | 0             | JAN/FEB/MAR           | 0                         | 0                       | 0                                                  |
| APR/MAY/JUNE          | 0             | 0         | 0             | APR/MAY/JUNE          | -50                       | 0                       | 0                                                  |

| - ■ - MEMBER GROWTH NET GOAL      |  |
|-----------------------------------|--|
| - ● - MEMBER GROWTH ACTUAL        |  |
| - ▲ - LAST YEAR MEMBERSHIP ACTUAL |  |
|                                   |  |
|                                   |  |