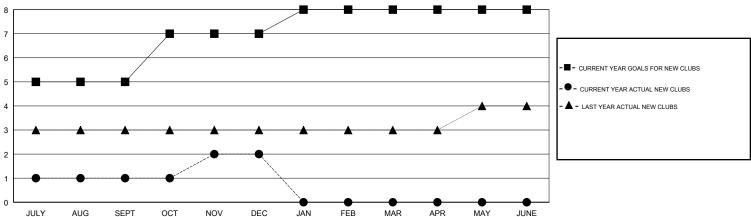

## LOCATION INDIA

**GMT CA** 

| Clubs                 |               |           |               | Members               |                           |                         |                                                    |
|-----------------------|---------------|-----------|---------------|-----------------------|---------------------------|-------------------------|----------------------------------------------------|
| RESULTS FOR 2018-2019 |               |           |               | RESULTS FOR 2018-2019 |                           |                         |                                                    |
| QUARTER               | NEW CLUB GOAL | NEW CLUBS | DROPPED CLUBS | QUARTER               | MEMBER GROWTH NET<br>GOAL | MEMBER GROWTH<br>ACTUAL | DROPPED<br>MEMBERS ACTUAL<br>(including transfers) |
| JULY/AUG/SEPT         | 5             | 1         | 1             | JULY/AUG/SEPT         | 80                        | 69                      | 55                                                 |
| OCT/NOV/DEC           | 2             | 1         | 1             | OCT/NOV/DEC           | 80                        | 80                      | 65                                                 |
| JAN/FEB/MAR           | 1             | 0         | 0             | JAN/FEB/MAR           | 0                         | 0                       | 0                                                  |
| APR/MAY/JUNE          | 0             | 0         | 0             | APR/MAY/JUNE          | -50                       | 0                       | 0                                                  |